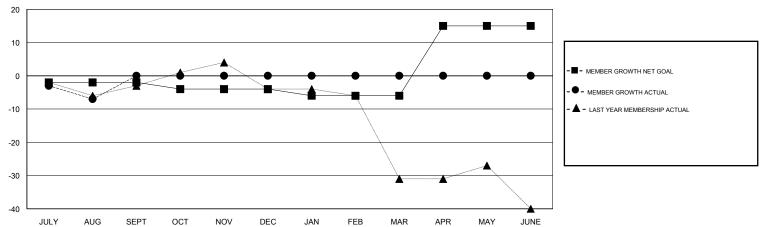

## GOALS AND ACTUAL MEMBERS CUMULATIVE

| DROPPED CLUBS: 0  DROPPED MEMBERS |    | 3 CLUBS OF 33 ADDED 1 OR MORE<br>NEW MEMBERS | GENDER DISTRIBUTION  MALE 594 (73.88%)  FEMALE 210 (26.12%)  Women Percentage Fiscal Year Goal: 20% |    |
|-----------------------------------|----|----------------------------------------------|-----------------------------------------------------------------------------------------------------|----|
| DECEASED                          | 3  | CLICK HERE FOR CUMULATIVE                    | TOTAL FAMILY UNIT MEMBERS                                                                           |    |
| CLUB CANCELLED                    | 0  | MEMBERSHIP DATA                              |                                                                                                     | 69 |
| OTHER                             | 7  |                                              | FAMILY MEMBERS PAYING HALF DUES                                                                     | 09 |
| TOTAL                             | 10 |                                              |                                                                                                     |    |